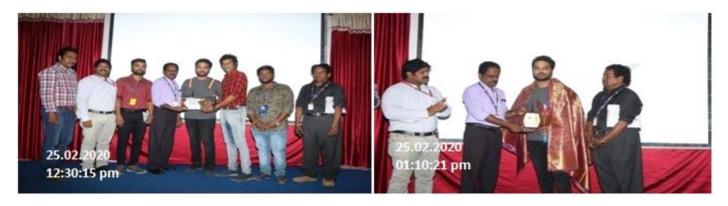

# Report on "MOVIE MAGIC-20" A National Level Short Film Contest

MOVIE MAGIC-20 is a national level short film competition which is organised by Chalana Chitra club from Hobby clubs and in association with Department of Fine Arts of KLEF. It is a platform for students to show their talent. Various events from 20 colleges students have participated.

In this event Film Industry Hero Vishwaksena has attended the event as a chief Guest. Dean -Student Affairs Dr.Habibulla Khan, Hobby Clubs Professor in-charge Dr.R.Subhakar Raju appreciated and given prizes to the participated students.

## **Event Photos:**