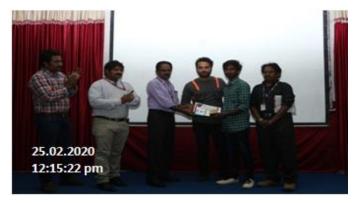

In this event Film Industry Hero Vishwaksena has attended the event as a chief Guest. Dean -Student Affairs Dr.Habibulla Khan, Hobby Clubs Professor in-charge Dr.R.Subhakar Raju appreciated and given prizes to the participated students.

## **Event Photos:**