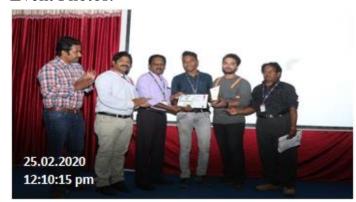

In this event Film Industry Hero Vishwaksena has attended the event as a chief Guest. Dean -Student Affairs Dr.Habibulla Khan, Hobby Clubs Professor in-charge Dr.R.Subhakar Raju appreciated and given prizes to the participated students.

## **Event Photos:**