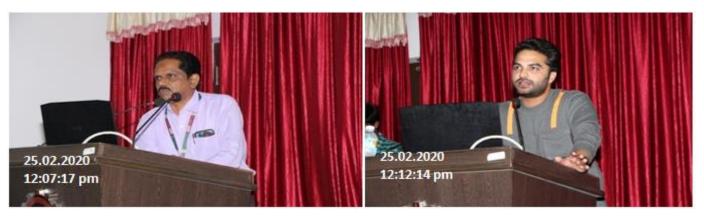

# Report on "MOVIE MAGIC-20" A National Level Short Film Contest

MOVIE MAGIC-20 is a national level short film competition which is organised by Chalana Chitra club from Hobby clubs and in association with Department of Fine Arts of KLEF. It is a platform for students to show their talent. Various events from 20 colleges students have participated.

In this event Film Industry Hero Vishwaksena has attended the event as a chief Guest. Dean -Student Affairs Dr.Habibulla Khan, Hobby Clubs Professor in-charge Dr.R.Subhakar Raju appreciated and given prizes to the participated students.

## **Event Photos:**